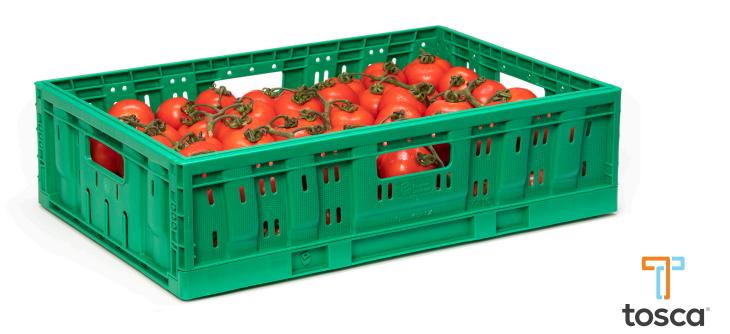

## **Proven Solution for Fresh Cut Fruit**

Tosca's handheld crates for fresh cut fruit are designed to increase supply chain efficiency at every turn by reducing shrink, improving usability, and increasing sustainability impacts. Their durable design protects delicate fruit better when compared to single-use packaging and enables retailers to present higher quality products to customers.