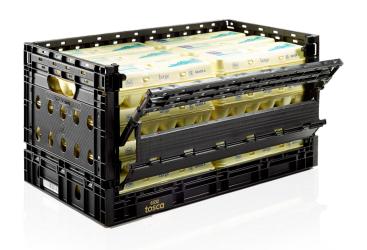

### Why Tosca RPCs are a smarter solution

The innovative design of Tosca RPCs solves many of the shrink and labor challenges that are associated with transporting eggs from source to shelf.

### Innovative retail-ready design

Unique SmartWall™ feature allows associates to place the container directly in the case and drop the front wall for easy merchandising. Retailers get a simplified process for stocking the egg case and customers get better shopability.

### **Superior protection**

The durability and strength of Tosca RPCs better protect fragile eggs, reducing the damage that frequently occurs at every step in the supply chain.