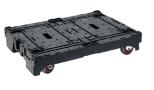

### 1/4 Dolly

| Height        | 150 mm      |
|---------------|-------------|
| Length        | 600 mm      |
| Width         | 400 mm      |
| Weight        | 4.2 kg      |
| Load capacity | 250 kg      |
| Crate qty     | 1 per layer |