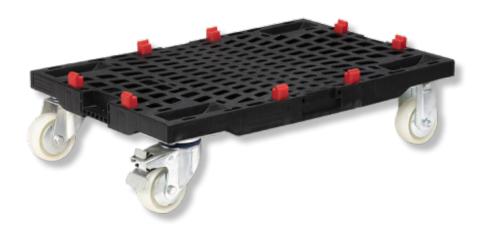

# Features and specifications

### 1/2 Dolly 103

| 180 mm      |
|-------------|
| 800 mm      |
| 600 mm      |
| 10,5 kg     |
| 500 kg      |
| 2 per layer |
|             |

#### 1/2 Dolly

| Height        | 175.5 mm    |
|---------------|-------------|
| Length        | 800 mm      |
| Width         | 600 mm      |
| Weight        | 9.7 kg      |
| Load capacity | 500 kg      |
| Crate qty     | 2 per layer |