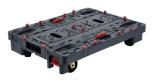

#### 1/2 Dolly

| Height        | 175.5 mm    |
|---------------|-------------|
| Length        | 800 mm      |
| Width         | 600 mm      |
| Weight        | 9.7 kg      |
| Load capacity | 500 kg      |
| Crate qty     | 2 per layer |