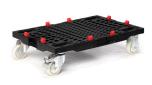

### 1/2 Dolly 103

| 180 mm      |
|-------------|
| 800 mm      |
| 600 mm      |
| 10,5 kg     |
| 500 kg      |
| 2 per layer |
|             |