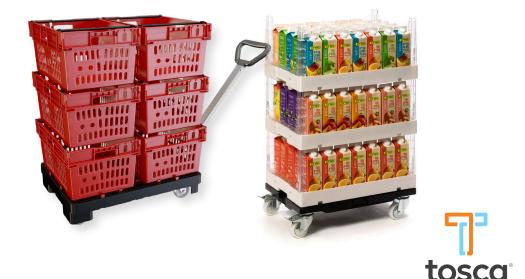

# Simplicity in-transit and display

Our lightweight and easy-to-maneuver dollies offer simplicity in use and storage, while working seamlessly with other display and storage products. Improve your workflow with dollies designed for efficiency, maneuverability, and safety.

# Efficient

Save time with a rolling dolly built for both transport and display.

## Easy to Maneuver Simply roll and lock in place, no need for special equipment.