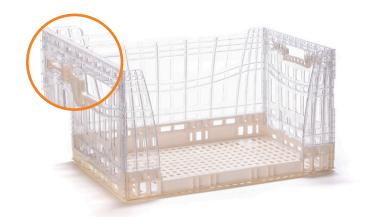

#### **Active Lock**

An easy to collapse design for more efficient storage

#### Foldable and Stackable

Save space in your backroom and on the floor