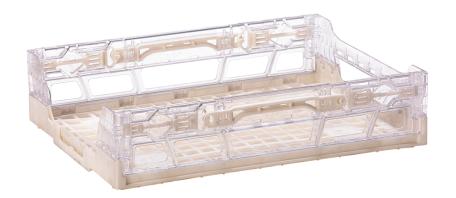

# Easy-to-see benefits of Crystal Clear Crates

The simple and unobtrusive look of a clear design helps to increase sales. These retail-ready crates simplify replenishment and offer customers easier access to products, making them a clear winner. They are easy to clean, reduce packaging waste, and make transport and storage both efficient and cost-effective.



#### Aesthetically Pleasing

A simple, open look increases sales and offers more access to the product.

## 282

#### **Labor Efficient**

These multi-use crates can be used on store shelves or as part of a display system, providing the ultimate flexibility in merchandising.



#### Durable

Sturdy construction reduces product damage.





# Features and specifications

#### Clear Walls

Allow for greater product visibility

#### **Active Lock**

An easy to collapse design for more efficient storage



### Easy to Clean

Doesn't hold on to moisture and odors

#### Foldable and Stackable

Save space in your backroom and on the floor



#### 6432 Crystal Clear Crate

| Height ext/int         | 329/320 mm |
|------------------------|------------|
| Length ext/int         | 600/580 mm |
| Width ext/int          | 400/385 mm |
| Folded height          | 76 mm      |
| Folded Stacking Height | 70 mm      |
| Weight                 | 2.2 kg     |



#### 4309 Crystal Clear Crate

| Height ext/int         | 96/87 mm   |
|------------------------|------------|
| Length ext/int         | 400/383 mm |
| Width ext/int          | 300