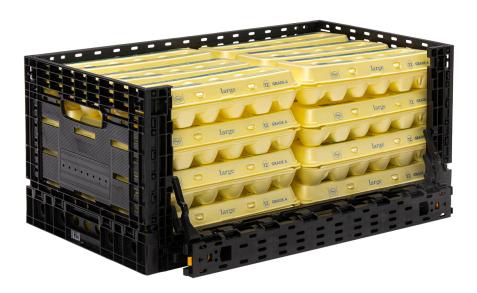

# Deliver safe. Display smart.

The Tosca Egg RPC is specially designed to transport and display eggs from farm to shelf. Enjoy peace of mind knowing your fragile cargo is protected by packaging far stronger than corrugated alternatives. Reducing shrink by up to 50%, our retail ready egg containers can go direct to shelf without the cumbersome time spent hand stocking egg cartons.

## Features and specifications

Ergonomic Handles Easier to move

Enhanced Ventilation

RPCs cool eggs six times faster than corrugated.

Innovative Retail-ready Display Offers easy access to product and attractive display

Innovative Drop Down Display Wall Simplifies replenishment and saves restocking time.