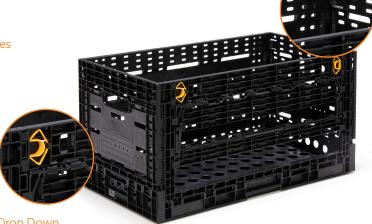

## Features and specifications

Ergonomic Handles Easier to move

Enhanced Ventilation

RPCs cool eggs six times faster than corrugated.

Innovative Retail-ready Display Offers easy access to product and attractive display