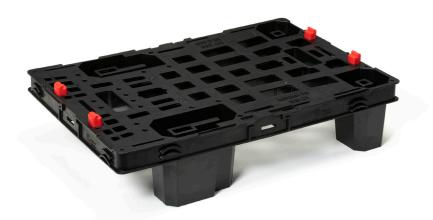

# Side Rims Prevent crates from slipping

# 1/4 Pallet

| 15 mm |
|-------|
| 00 mm |
| 00 mm |
| 2 kg  |
| 50 kg |
| 50 mm |
| l0 mm |
|       |