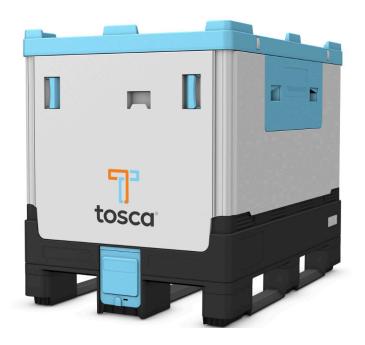

# Liquid Bulk Container

The Superior 500 is a food grade virgin PP rectangular-shaped foldable 500-liter container. This is the ideal container for all your low and high viscosity liquid products in industries such as the food industry, cosmetics, pharmaceuticals, and all other non-hazardous applications. The steelreinforced side panels hold liquid and keep your product safe. Designed for versatility and lower volumes, the container features five different sealable exit and entry points including one on each corner of the lid and on the bottom discharge dust cover. The container features a drop door for easy access into the container and three runners for easy handling. The shape of the bottom discharge is designed to minimize residual product.

#### Characteristics

| Color             | Blue, Gray, Black  |
|-------------------|--------------------|
| Runners           | 3                  |
| Lid               | Yes                |
| Drop door         | Yes                |
| Material          | Polypropylene (PP) |
| Foodgrade         | Yes                |
| Temperature range | -20° C / +50° C    |
| Bottom Discharge  | Yes                |

#### Dimensions

| External          | 1200 x 800 x 918 mm |
|-------------------|---------------------|
| Internal          | 1130 x 724 x 718 mm |
| Folded (with lid) | 1200 x 800 x 372 mm |
| Weight            | 67 kg               |
| Volume            | 560 l               |